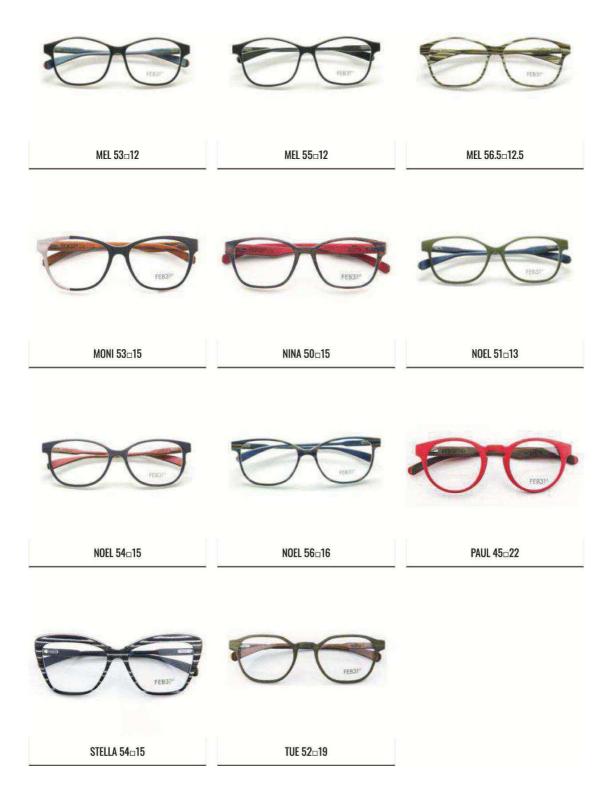

b>□</sub>20

NEO 55<sub>□</sub>16

NEREIDE 55□19







PARRY 52<sub>17</sub>

PAVO 47 = 22

REGOLO 49<sub>2</sub>1







SCOTT 47□21.5

SHAULA 51□21

SOPHIE 48<sub>□</sub>19







TIONE 53□17

TOLOMEO 44□23

TOLOMEO 44□23



TRUMAN 49<sub>-</sub>19



ZEFIRO 55<sub>18</sub>



ZELDA 45-19.5



# FEB31<sup>ST</sup>

#### **EVO**







LITO 55<sub>17</sub>

ARIKA 51<sub>□</sub>21

HANNA 54<sub>□</sub>20







LIEVEN 55□18

NICO 50□18

TONIO 48<sub>21</sub>







KONRAD 53□18

IVAN 50<sub>□</sub>21

LAUREN 54<sub>□</sub>19







THOMAS 50<sub>□</sub>21

ELENE 52□20

JASON 52<sub>□</sub>18



# FEB31<sup>ST</sup>

### FEB UP





## **FEB UP**









SIMO 54□16

STEVE 51□19

TOMMA 56□17



VIRGO 50-15



# FEB31<sup>ST</sup>

### **FEB 2.0**





### **FEB 2.0**





### **FEB 2.0**