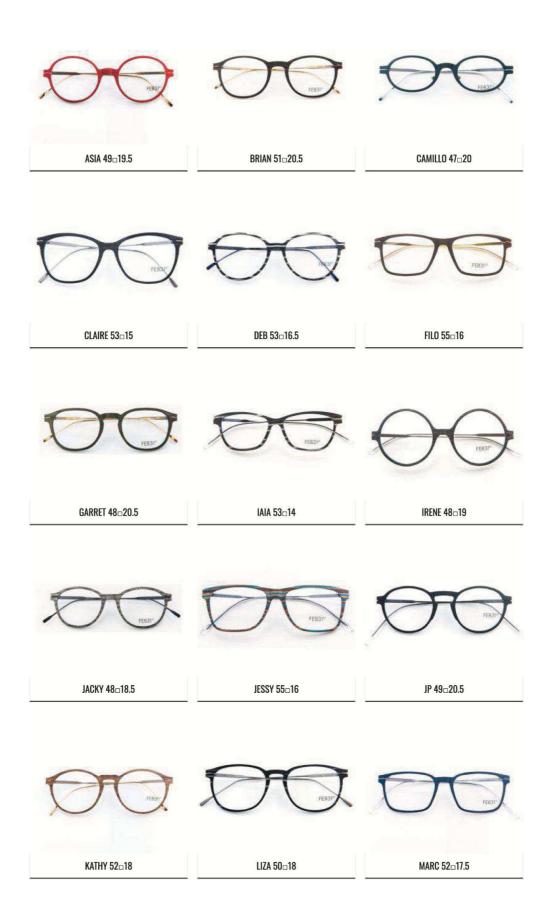

# FEB31<sup>ST</sup> TOTAL WOOD

ALCOR 49<sub>□</sub>22

ALISEI 55□19

AMUNDSEN 52□21

ANA 50□18

ANDRÈE 51□19

ANDROMEDA 55□18

ANNIE J. 49<sub>□</sub>21

ANSELM 55□17

APUS 55-13

APUS 55□13

APUS 55<sub>□</sub>13 CB

APUS AIR 52□17

APUS AIR 52□17 CB

ARA 52□17

ARA 52□17 CB

ARA WIDE 54□19

ATLAS 52□18

AURIGA 50<sub>2</sub>18

BARENTS 52-20

BATTUTA 51□22

BRUCE 49<sub>19</sub>

CALLISTO 41<sub>□</sub>24

CHANDRA 54<sub>□</sub>17

CHARA 52□15

COOK 53□19

COPERNICO 54-19

CRUX 53<sub>□</sub>18

CRUX 53□18 CB

CYGNUS 56-13

DAFNI 53<sub>-</sub>16

DAMIEN 54<sub>□</sub>18

DELTA 53<sub>19</sub>

DINO 52-19

DORIA 53<sub>13</sub>

ECO 55<sub>17</sub>

**ELICE 49**□19

ERSE 52□19

EVA 53□14

FEBE 52□18

GABRIEL 52□18

GHIBLI 56□17

GIANO 46<sub>□</sub>24

GRECALE 55□18

HALLEY 50<sub>□</sub>22

HERMANN 45<sub>□</sub>21

HUBBLE 51<sub>□</sub>19

HUBBLE 51<sub>□</sub>19

KARA 52<sub>□</sub>14

LEVANTE 58□17

LIBRA 52<sub>□</sub>18

LIVINGSTONE 48□23

LIVINGSTONE 48□23 CB

LUCIAN 54□16

LUNA 51□22

LYGIA 53□16

MAGELLANO 58□20

MAIA 50<sub>□</sub>23

MARLENE 49□19

MISTRAL 59□19

NAOS 52<sub>□</sub>20

NEO 55<sub>□</sub>16

NEREIDE 55□19

PARRY 52<sub>17</sub>

PAVO 47 = 22

REGOLO 49<sub>2</sub>1

SCOTT 47□21.5

SHAULA 51□21

SOPHIE 48<sub>□</sub>19

TIONE 53□17

TOLOMEO 44□23

TOLOMEO 44□23

TRUMAN 49<sub>-</sub>19

ZEFIRO 55<sub>18</sub>

ZELDA 45-19.5