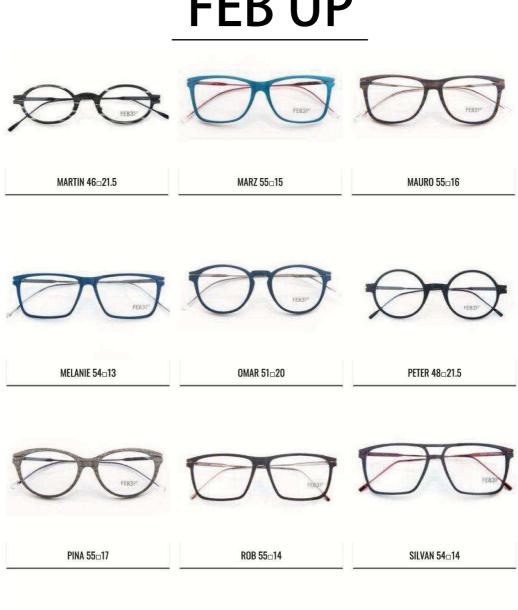

CB

LUCIAN 54□16







LUNA 51□22

LYGIA 53□16

MAGELLANO 58□20







MAIA 50<sub>□</sub>23

MARLENE 49□19

MISTRAL 59□19









NAOS 52<sub>□</sub>20

NEO 55<sub>□</sub>16

NEREIDE 55□19







PARRY 52<sub>17</sub>

PAVO 47 = 22

REGOLO 49<sub>2</sub>1







SCOTT 47□21.5

SHAULA 51□21

SOPHIE 48<sub>□</sub>19







TIONE 53□17

TOLOMEO 44□23

TOLOMEO 44□23



TRUMAN 49<sub>-</sub>19



ZEFIRO 55<sub>18</sub>



ZELDA 45-19.5



# FEB31<sup>ST</sup>

#### **EVO**







LITO 55<sub>17</sub>

ARIKA 51<sub>□</sub>21

HANNA 54<sub>□</sub>20







LIEVEN 55□18

NICO 50□18

TONIO 48<sub>21</sub>







KONRAD 53□18

IVAN 50<sub>□</sub>21

LAUREN 54<sub>□</sub>19







THOMAS 50<sub>□</sub>21

ELENE 52□20

JASON 52<sub>□</sub>18



# FEB31<sup>ST</sup>

### FEB UP





## **FEB UP**









SIMO 54□16

STEVE 51□19

TOMMA 56□17



VIRGO 50-15



# FEB31<sup>ST</sup>

### **FEB 2.0**





### **FEB 2.0**





### **FEB 2.0**