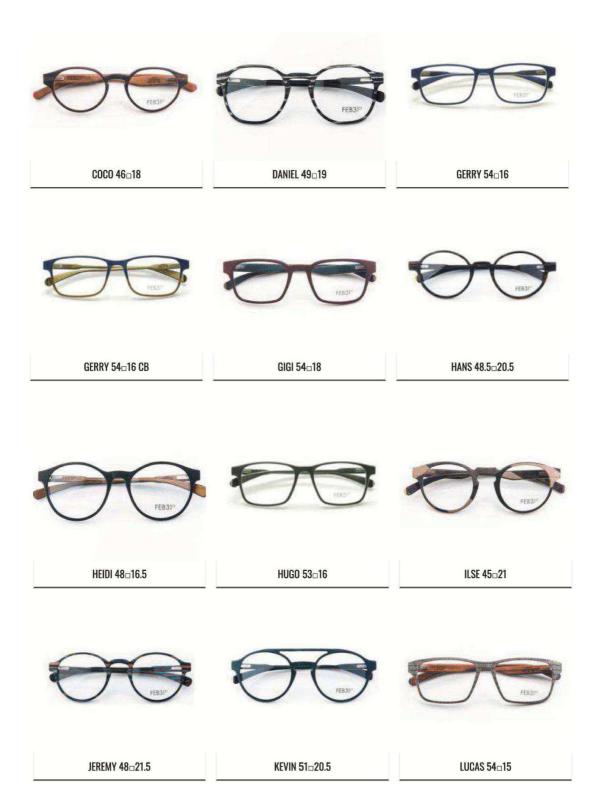

9









NAOS 52<sub>□</sub>20

NEO 55<sub>□</sub>16

NEREIDE 55□19







PARRY 52<sub>17</sub>

PAVO 47 = 22

REGOLO 49<sub>2</sub>1







SCOTT 47□21.5

SHAULA 51□21

SOPHIE 48<sub>□</sub>19







TIONE 53□17

TOLOMEO 44□23

TOLOMEO 44□23



TRUMAN 49<sub>-</sub>19



ZEFIRO 55<sub>18</sub>



ZELDA 45-19.5



# FEB31<sup>ST</sup>

#### **EVO**







LITO 55<sub>17</sub>

ARIKA 51<sub>□</sub>21

HANNA 54<sub>□</sub>20







LIEVEN 55□18

NICO 50□18

TONIO 48<sub>21</sub>







KONRAD 53□18

IVAN 50<sub>□</sub>21

LAUREN 54<sub>□</sub>19







THOMAS 50<sub>□</sub>21

ELENE 52□20

JASON 52<sub>□</sub>18



# FEB31<sup>ST</sup>

### FEB UP





## **FEB UP**









SIMO 54□16

STEVE 51□19

TOMMA 56□17



VIRGO 50-15



# FEB31<sup>ST</sup>

### **FEB 2.0**





### **FEB 2.0**





### **FEB 2.0**