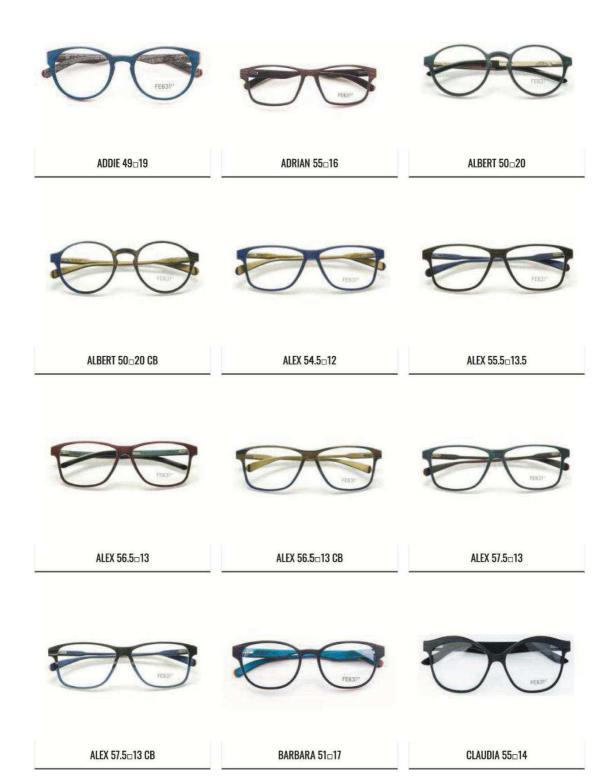

E 49□19

MISTRAL 59□19









NAOS 52<sub>□</sub>20

NEO 55<sub>□</sub>16

NEREIDE 55□19







PARRY 52<sub>17</sub>

PAVO 47 = 22

REGOLO 49<sub>2</sub>1







SCOTT 47□21.5

SHAULA 51□21

SOPHIE 48<sub>□</sub>19







TIONE 53□17

TOLOMEO 44□23

TOLOMEO 44□23



TRUMAN 49<sub>-</sub>19



ZEFIRO 55<sub>18</sub>



ZELDA 45-19.5



# FEB31<sup>ST</sup>

#### **EVO**







LITO 55<sub>17</sub>

ARIKA 51<sub>□</sub>21

HANNA 54<sub>□</sub>20







LIEVEN 55□18

NICO 50□18

TONIO 48<sub>21</sub>







KONRAD 53□18

IVAN 50<sub>□</sub>21

LAUREN 54<sub>□</sub>19







THOMAS 50<sub>□</sub>21

ELENE 52□20

JASON 52<sub>□</sub>18



# FEB31<sup>ST</sup>

### FEB UP





## **FEB UP**









SIMO 54□16

STEVE 51□19

TOMMA 56□17



VIRGO 50-15



# FEB31<sup>ST</sup>

### **FEB 2.0**





### **FEB 2.0**





### **FEB 2.0**